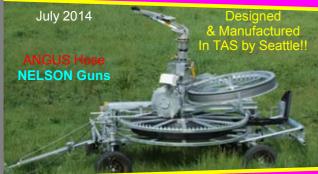

## **IDEAL DAIRY EFFLUENT MACHINE**

PM5 90mm x 400m PRICE \$27,202.00 + GST PM5 90mm x 500m

PRICE \$30,436.00 + GST

Amazing Low Pressure Power & Electronic Speed Control

For further information contact Mick on 0409 225 404