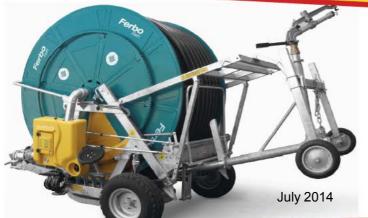

# SAVING YOU MONEY...TIME...AND WATER!!!

FERBO GA 110mm x 340m

NEW PRICE \$30,930.00 + GST

FERBO GHA 110mm x 420m

NOW ONLY \$34,686.00 + GST